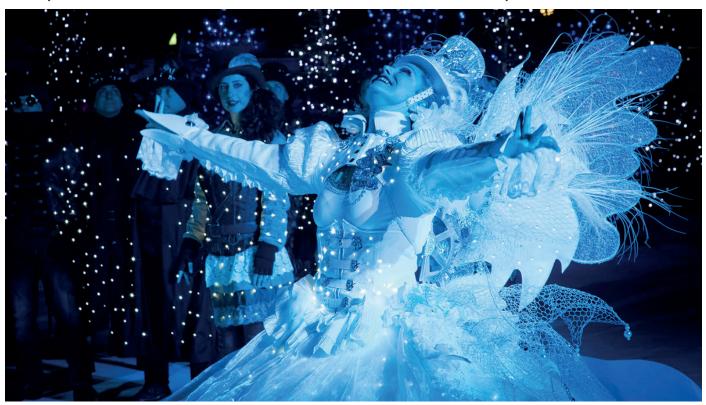

RC4 Wireless DMX dimmers drive:

- ✓ LEDs
- ✓ Tungsten
- ✓ Motors/Hobby Servos
- Relays
- ✓ Anything else that runs on DC power

Here they use RBGW Dimmers of RC4 Wireless in each costume for Phantasialand, Bruehl, Germany