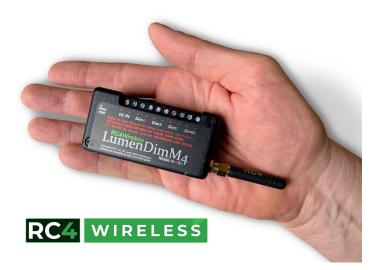

- Secure
- All-in-one
- ✓ Wireless DMX-512/RDM
- ✓ DC Dimmer built-in with 2, 4 or 6 channels
- √ 5 35 V DC operating voltage
- ✓ Max. Output power up to 42 Amps
- Versatile applications
- ✓ Tiny & light weight

RC4 Wireless DMX dimmers drive:

- ✓ LEDs
- ✓ Tungsten
- ✓ Motors/Hobby Servos
- Relays
- ✓ Anything else that runs on DC power

Here they use RBGW Dimmers of RC4 Wireless in each costume for Phantasialand, Bruehl, Germany