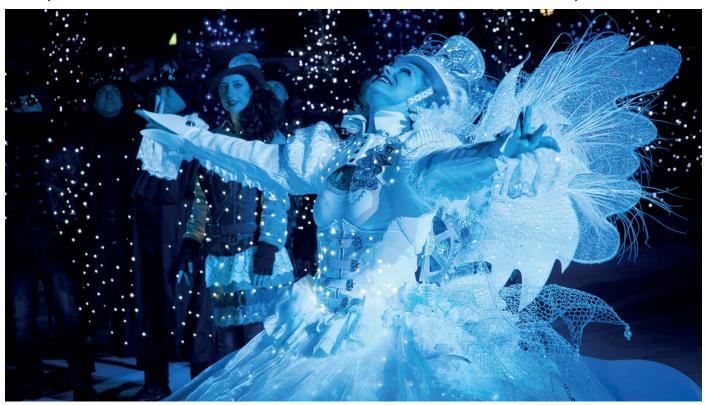

RC4 Wireless DMX dimmers drive:

- ✓ LEDs
- ✓ Tungsten
- ✓ Motors/Hobby Servos
- Relays
- ✓ Anything else that runs on DC power

Here they use RGBW Dimmers of RC4 Wireless in each costume in their shows in Phantasialand, Bruehl, Germany