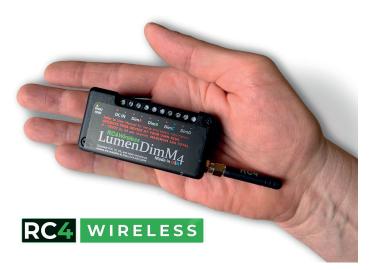

**RC** Wireless does that.

- Secure
- ✓ All-in-one
- ✓ Wireless DMX-512/RDM
- ✓ for Lumenradio, W-DMX, RC4-Magic
- ✓ DC Dimmer built-in with 2, 4 or 6 channels
- ✓ 5 35 V DC operating voltage
- Max. output power 42 Amps
- ✓ Versatile applications
- ✓ Tiny & light weight

RC4 Wireless DMX dimmers drive:

- ✓ LEDs
- ✓ Tungsten
- ✓ Motors/Hobby Servos
- Relays
- ✓ Anything else that runs on DC power

Here they use RGBW Dimmers of RC4 Wireless in each costume in their shows in Phantasialand, Bruehl, Germany